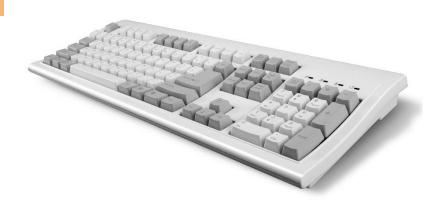

## RICH BASE KB-6868

## FEATURE

- Keyboard with S-curve body design
- Full size & heavy-duty design
- Fully compatible for Windows 10 and 11

| Key Numbers                       | Key Switch Mechanism                                |
|-----------------------------------|-----------------------------------------------------|
| 104/105/109 keys (US/EU/JP)       | Membrane key switch with 10 million life cycle time |
| Key Force                         | Total Travel Distance                               |
| 50 ± 7g                           | $4 \pm 0.4$ mm                                      |
| Interface                         | Product Dimensions                                  |
| USB                               | 465 X 172 X 29.8 mm                                 |
| Input Power                       | Cable Length                                        |
| 5Vdc, < 100mA                     | 1670mm                                              |
| Operating Temperature             | Product Weight                                      |
| 0°C to 50°C                       | 1000 g                                              |
| Storage Temperature               |                                                     |
| -10°C to 60°C                     |                                                     |
| <b>Key Prints</b>                 |                                                     |
| Laser printing                    |                                                     |
| Product Approvals                 |                                                     |
| • FCC <b>F©</b><br>• CE <b>(€</b> |                                                     |
|                                   |                                                     |